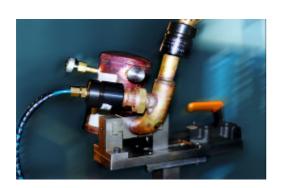

## flexible leak test facility

generic parts and multi function fixture

- Two station machine designed for alternate operation with a single operator
- Six port manifold to provide up to 6 automatic sealing devices per test piece
- Interchangeable test fixtures
- Nolek TS600 Leak Test Instrument with multiple leak test programmes
- Positive Pressures up to 16 bar
- Vacuum testing to 97%
- Digital air flow calibration with NAMAS related certification