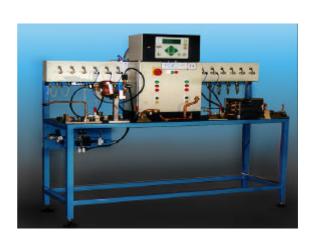

## flexible leak test facility

generic parts and multi function fixture

- Two station machine designed for alternate operation with a single operator
- Six port manifold to provide up to 6 automatic sealing devices per test piece
- Interchangeable test fixtures
- Nolek TS600 Leak Test Instrument with multiple leak test programmes
- Positive Pressures up to 16 bar
- Vacuum testing to 97%
- Digital air flow calibration with NAMAS related certification