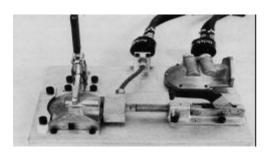

## flexible leak test facility

generic parts and multi function fixture

- Two station machine designed for alternate operation with a single operator
- Six port manifold to provide up to 6 automatic sealing devices per test piece
- Interchangeable test fixtures
- Nolek TS600 Leak Test Instrument with multiple leak test programmes
- Positive Pressures up to 16 bar
- Vacuum testing to 97%
- Digital air flow calibration with NAMAS related certification