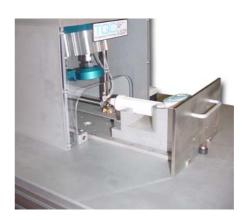

## Shower Head Leak Test

Series 20 Unit

The machine was designed to leak test the inductance weld on a plastic shower head.

External vacuum leak test at a test pressure of -0.85 bar and an internal test pressure of 4 bar.

Maximum leak rate of 80mm<sup>3</sup>/sec at a differential test pressure of 5 bar.

Machine throughput of 1 unit every 27 seconds including manual loading and unloading time.

- Medical industry
- TQC Series 20 leak test fixture
- Nolek S9 Leak Test Instrument with fixture control
- Inductance Weld integrity leak test
- Auto start on drawer closure
- Drawer interlocked on a failure
- Single Character fail mark
- Clean room environment
- Portable