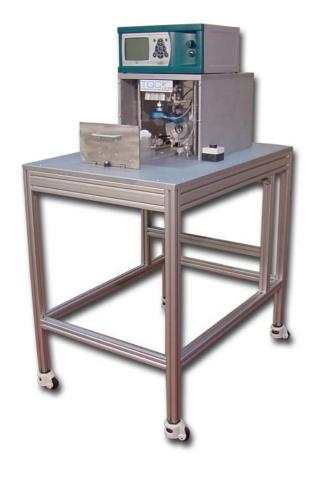

## Shower Head Leak Test

Series 20 Unit

The machine was designed to leak test the inductance weld on a plastic shower head.

External vacuum leak test at a test pressure of -0.85 bar and an internal test pressure of 4 bar.

Maximum leak rate of 80mm<sup>3</sup>/sec at a differential test pressure of 5 bar.

Machine throughput of 1 unit every 27 seconds including manual loading and unloading time.

- Medical industry
- TQC Series 20 leak test fixture
- Nolek S9 Leak Test Instrument with fixture control
- Inductance Weld integrity leak test
- Auto start on drawer closure
- Drawer interlocked on a failure
- Single Character fail mark
- Clean room environment
- Portable