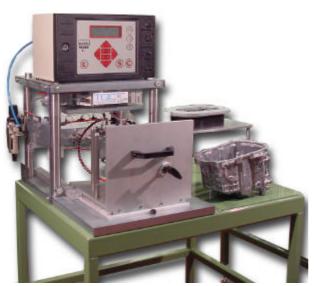

## Series 20

## standard leak testing fixture

TQC have recently developed a series of standard leak test benches.

The series 20 leak test bench applies a small level of automation from the standard TS 500 or S9 Nolek leak test instruments.

## The unit incorporates:

- Fixture nest to locate the part
- A combination of manually applied and automatic seals
- Self guarding sliding drawer
- Built in TS500 or S9
- Standard operator interface panel
- Suitable for low cost, low to medium volume application