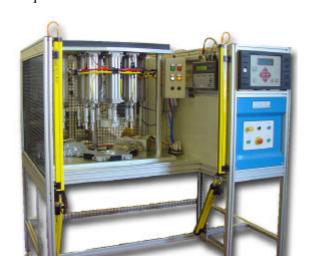

## standard leak testing fixture

TQC have recently developed a low cost, standard leak testing bench with integral plc control, capable of housing either the TS500 or the new flexible S9 leak testing instruments.

## The unit incorporates:

- Standard aluminium extrusion bench
- Universal fixture area
- Light guard, sliding or self guarding
- Fully automatic sealing fixture
- PLC control system
- Castors for flexible location
- Built in TS500 or S9
- Standard operator interface panel
- Suitable for medium to high volume applications

The unit is configurable for either over-pressure, vacuum or dosing applications.

If you are currently considering a simple leak test application contact TQC to discuss your requirements

Tel. 0115 950 3561 Fax. 0115 948 4642