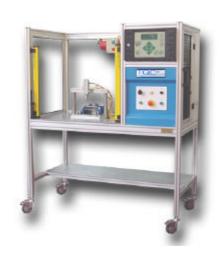

## standard leak testing fixture

TQC have recently developed a low cost, standard leak testing bench with integral plc control, capable of housing either the TS500 or the new flexible S9 leak testing instruments.

## The unit incorporates:

- Standard aluminium extrusion bench
- Universal fixture area
- Light guard, sliding or self guarding
- Fully automatic sealing fixture
- PLC control system
- Castors for flexible location
- Built in TS500 or S9
- Standard operator interface panel
- Suitable for medium to high volume applications

The unit is configurable for either over-pressure, vacuum or dosing applications.

If you are currently considering a simple leak test application contact TQC to discuss your requirements

Tel. 0115 950 3561 Fax. 0115 948 4642